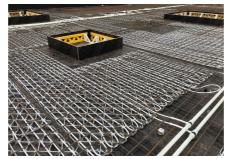

#### Implicarea Uponor

Contec ON system 700 m2 incl. underlay for concrete finish, 14x2.0 mm piping and Contec ON module. Main distribution pipelines PE-Xa 40 mm.

### Concrete core activation České Budějovice Research Library

Heating and cooling using the Contec ON in The Research Library. Heating and cooling of the new research library with the Contec ON concrete core activation system

#### Parteneri

ČIS ČB

This building with a total ground area of 1,000 m<sup>2</sup> is equipped with the Contec ON concrete core activation system for year round temperature control of the interior climate within the required limits (between 20 and 26 °C summer/winter). Due to the options on offer, the entire system is fed from one place through ten outlets using PE-Xa 40 mm piping, to which separate modules for activation of the Contec ON system are connected by Tichelmann distributor. It is a one-storey building with a completely glazed façade without any shade whatsoever. With regard to these circumstances, a study was conducted using a 3D model with dynamic simulation of changing temperatures and burdens. The Contec ON system is capable of covering all temperature requirements all year round.