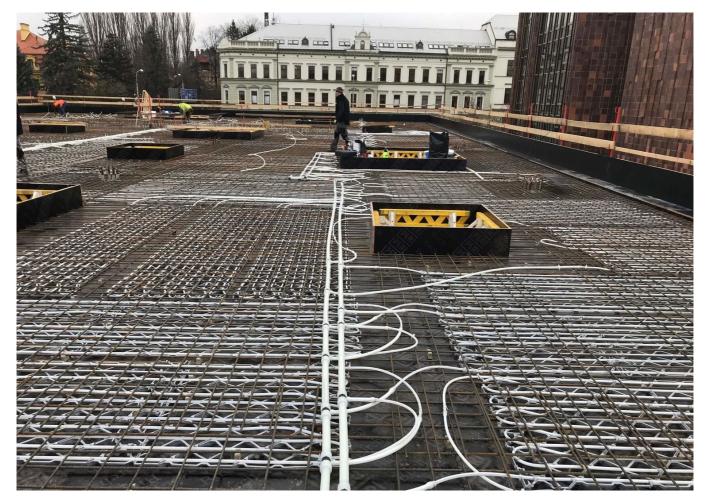

#### Implicarea Uponor

Contec ON system 700 m2 incl. underlay for concrete finish, 14x2.0 mm piping and Contec ON module. Main distribution pipelines PE-Xa 40 mm.

### Concrete core activation České Budějovice Research Library

Heating and cooling using the Contec ON in The Research Library. Heating and cooling of the new research library with the Contec ON concrete core activation system

#### Parteneri

ČIS ČB

This building with a total ground area of 1,000 m<sup>2</sup> is equipped with the Contec ON concrete core activation system for year round temperature control of the interior climate within the required limits (between 20 and 26 °C summer/winter). Due to the options on offer, the entire system is fed from one place through ten outlets using PE-Xa 40 mm piping, to which separate modules for activation of the Contec ON system are connected by Tichelmann distributor. It is a one-storey building with a completely glazed façade without any shade whatsoever. With regard to these circumstances, a study was conducted using a 3D model with dynamic simulation of changing temperatures and burdens. The Contec ON system is capable of covering all temperature requirements all year round.