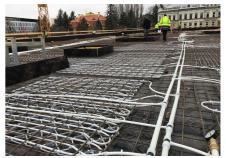

#### Implicarea Uponor

Contec ON system 700 m2 incl. underlay for concrete finish, 14x2.0 mm piping and Contec ON module. Main distribution pipelines PE-Xa 40 mm.

### Concrete core activation České Budějovice Research Library

Heating and cooling using the Contec ON in The Research Library. Heating and cooling of the new research library with the Contec ON concrete core activation system

#### Parteneri

ČIS ČB

This building with a total ground area of 1,000 m<sup>2</sup> is equipped with the Contec ON concrete core activation system for year round temperature control of the interior climate within the required limits (between 20 and 26 °C summer/winter). Due to the options on offer, the entire system is fed from one place through ten outlets using PE-Xa 40 mm piping, to which separate modules for activation of the Contec ON system are connected by Tichelmann distributor. It is a one-storey building with a completely glazed façade without any shade whatsoever. With regard to these circumstances, a study was conducted using a 3D model with dynamic simulation of changing temperatures and burdens. The Contec ON system is capable of covering all temperature requirements all year round.