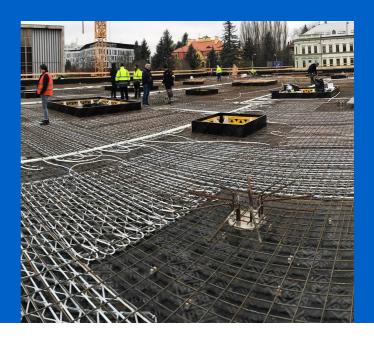

#### Implicarea Uponor

Contec ON system 700 m2 incl. underlay for concrete finish, 14x2.0 mm piping and Contec ON module. Main distribution pipelines PE-Xa 40 mm.

### Concrete core activation České Budějovice Research Library

Heating and cooling using the Contec ON in The Research Library. Heating and cooling of the new research library with the Contec ON concrete core activation system

#### Parteneri

ČIS ČB

This building with a total ground area of 1,000 m<sup>2</sup> is equipped with the Contec ON concrete core activation system for year round temperature control of the interior climate within the required limits (between 20 and 26 °C summer/winter). Due to the options on offer, the entire system is fed from one place through ten outlets using PE-Xa 40 mm piping, to which separate modules for activation of the Contec ON system are connected by Tichelmann distributor. It is a one-storey building with a completely glazed façade without any shade whatsoever. With regard to these circumstances, a study was conducted using a 3D model with dynamic simulation of changing temperatures and burdens. The Contec ON system is capable of covering all temperature requirements all year round.