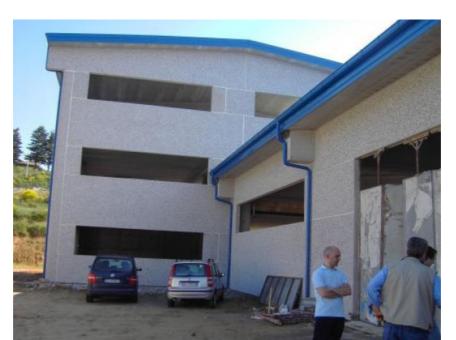

### Tiano furniture warehouse

This pretty large warehouse is used as a furniture showroom by Mobili Tiano, a family owned company in business since the 1960s.

#### Parteneri

enduser Mobili Tiano

**installer** ditta Olivito Antonio

This pretty large warehouse is used as a furniture showroom by Mobili Tiano, a family owned company in business since the 1960s.

Currently, the company offers a showroom of more than 1500 square meters with a wide range of modern and classic furniture, as well as a wide exposure of accessories, important to create a nice and comfortable home environment.