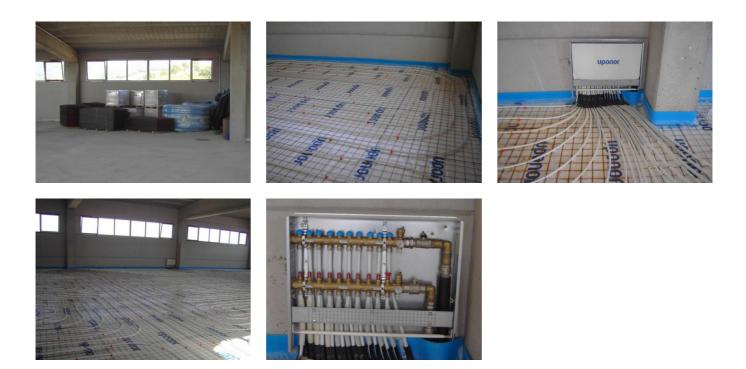

The total square meters of paneled offices and exhibition areas is 4000 square meters.

The following Uponor materials have been used:

- · Industrial floor heating with Wirsbo pipe 20x2
- $\cdot$  System preformato 15/26 in offices with Wirsbo pipe from 17x2
- $\cdot$  Bars of PEX pipes in dimension 32x2,9 and 40x3,7
- · Uponor twin thermo 2x63
- · Uponor twin thermo 2x50
- · Uponor twin thermo 2x40
- $\cdot$  Uponor Wirsbo evalpex 40 to rolls
- · Uponor Wirsbo evalpex 50 to rolls
- · Fittings in dimension 32/40/50/63