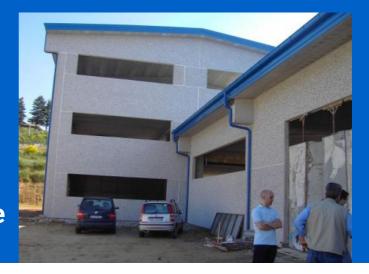

### Tiano furniture warehouse

This pretty large warehouse is used as a furniture showroom by Mobili Tiano, a family owned company in business since the 1960s.

#### Parteneri

enduser Mobili Tiano

**installer** ditta Olivito Antonio

This pretty large warehouse is used as a furniture showroom by Mobili Tiano, a family owned company in business since the 1960s.

Currently, the company offers a showroom of more than 1500 square meters with a wide range of modern and classic furniture, as well as a wide exposure of accessories, important to create a nice and comfortable home environment.