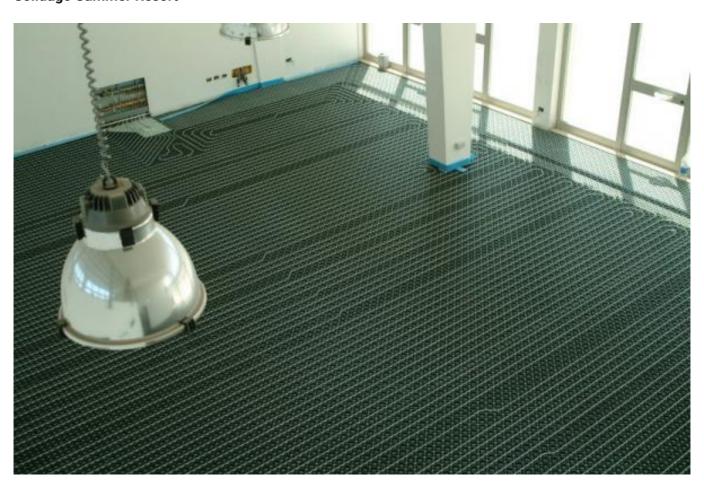

### **Solidago Summer Resort**

The Solidago Summer Resort is in Calambrone, at the limit of the Natural Park of San Rossore Massaciuccoli, and faces directly on the shore.

#### installer

Martelli Termoidraulica srl

The Solidago Summer Resort is in Calambrone, at the limit of the Natural Park of San Rossore Massaciuccoli, and faces directly on the shore, next to famous and proctected sand dunes, on which the Solidago blossoms, a typical yellow flower. The complex is only a few minutes drive from the historical centre of Pisa, from the Galilei International airport and the passenger port of Livorno. In a few minutes is thus possible to reach the most important cities in Tuscany and island of the Tuscan arcipelagus. The 130 apartments have precious services like a 70 metres swimming pool, a big restaurant, a bar, an ice cream parlour, parkings and big beach.