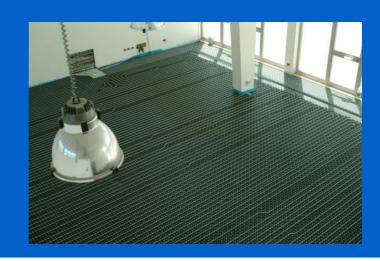

### **Solidago Summer Resort**

The Solidago Summer Resort is in Calambrone, at the limit of the Natural Park of San Rossore Massaciuccoli, and faces directly on the shore.

#### installer

Martelli Termoidraulica srl

The Solidago Summer Resort is in Calambrone, at the limit of the Natural Park of San Rossore Massaciuccoli, and faces directly on the shore, next to famous and proctected sand dunes, on which the Solidago blossoms, a typical yellow flower. The complex is only a few minutes drive from the historical centre of Pisa, from the Galilei International airport and the passenger port of Livorno. In a few minutes is thus possible to reach the most important cities in Tuscany and island of the Tuscan arcipelagus. The 130 apartments have precious services like a 70 metres swimming pool, a big restaurant, a bar, an ice cream parlour, parkings and big beach.