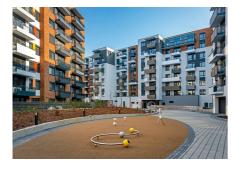

### Distribution system for a reference building in the center of Bratislava

A unique multifunctional project in the centre of Bratislava

#### **Parteneri**

· Heracle s.r.o., Galvaniho 8, 821 04 Bratislava

A unique multifunctional project in the centre of Bratislava on the site of the former Stein Brewery, offering timeless housing. The apartment section required a complete delivery of distribution pipelines and systems for mounting radiators using thermally insulated MLC piping ranging from 16 to 50 mm in diameter.