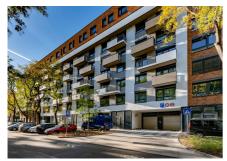

#### **Parteneri**

· Heracle s.r.o., Galvaniho 8, 821 04 Bratislava

A unique multifunctional project in the centre of Bratislava on the site of the former Stein Brewery, offering timeless housing. The apartment section required a complete delivery of distribution pipelines and systems for mounting radiators using thermally insulated MLC piping ranging from 16 to 50 mm in diameter.

The plumbing in the TAP WATER section involved complete delivery of distribution pipelines and systems using thermally insulated MLC piping ranging from 16 to 50 mm in diameter.

A unique modular system using MLC Riser piping ranging from 63 up to 110mm in diameter was used in the Plumbing section for waste stack connections.