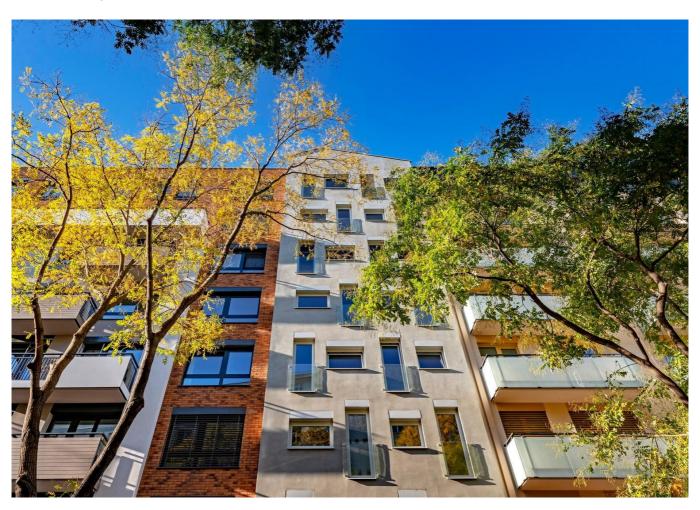

### Distribution system for a reference building in the center of Bratislava

A unique multifunctional project in the centre of Bratislava

#### **Parteneri**

· Heracle s.r.o., Galvaniho 8, 821 04 Bratislava

A unique multifunctional project in the centre of Bratislava on the site of the former Stein Brewery, offering timeless housing. The apartment section required a complete delivery of distribution pipelines and systems for mounting radiators using thermally insulated MLC piping ranging from 16 to 50 mm in diameter.