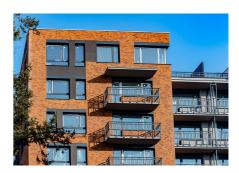

#### **Parteneri**

· Heracle s.r.o., Galvaniho 8, 821 04 Bratislava

A unique multifunctional project in the centre of Bratislava on the site of the former Stein Brewery, offering timeless housing. The apartment section required a complete delivery of distribution pipelines and systems for mounting radiators using thermally insulated MLC piping ranging from 16 to 50 mm in diameter.

The plumbing in the TAP WATER section involved complete delivery of distribution pipelines and systems using thermally insulated MLC piping ranging from 16 to 50 mm in diameter.

A unique modular system using MLC Riser piping ranging from 63 up to 110mm in diameter was used in the Plumbing section for waste stack connections.