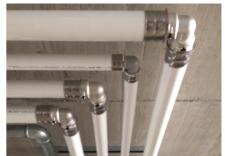

#### Implicarea Uponor

Pipes were used for distribution of health equipmentUponor MLC from dimension 20 to dimension 90. With the Riser system, including fittings RS2 and RS3, for hot, cold, circulation and utility water in a total length of 2,800 m.

#### Reconstruction of the Gbel'ana mansion

Internal distributions of health technology - footboards and horizontal distributions from dimension 20 to 90.

A private investor renovated the Gbel'any mansion into a 4-star congress hotel with wellness. In the renovated Château Gbel'any hotel, the distribution of hot, cold, circulating and utility water was changed. Internal distributions of health technology - footboards and horizontal distributions from dimension 20 to 90.

# Reconstruction of the Gbel'ana mansion into a 4-star congress hotel with wellness

During the renovation of the mansion, particular emphasis was placed on sanitary pipes that meet the requirements and guidelines for drinking water. And that's why we used our unique composite pipe system to install drinking water distributionUponor MLC Uni Pipe Plus, which boasts a seamless aluminum layer. This means that this composite pipe does not have a longitudinal weld and has a different composition and properties than for exampleUponor PE-Xa. We deliver composite pipes in rods or coils. The advantage of this system is 100% resistance to oxygen diffusion, easy handling, low weight and, above all, high shape stability and flexibility in bending.