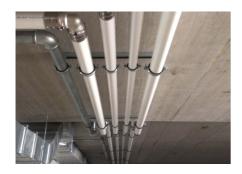

#### Implicarea Uponor

Pipes were used for distribution of health equipmentUponor MLC from dimension 20 to dimension 90. With the Riser system, including fittings RS2 and RS3, for hot, cold, circulation and utility water in a total length of 2,800 m.

#### Reconstruction of the Gbel'ana mansion

Internal distributions of health technology - footboards and horizontal distributions from dimension 20 to 90.

A private investor renovated the Gbel'any mansion into a 4-star congress hotel with wellness. In the renovated Château Gbel'any hotel, the distribution of hot, cold, circulating and utility water was changed. Internal distributions of health technology - footboards and horizontal distributions from dimension 20 to 90.

# Reconstruction of the Gbel'ana mansion into a 4-star congress hotel with wellness

During the renovation of the mansion, particular emphasis was placed on sanitary pipes that meet the requirements and guidelines for drinking water. And that's why we used our unique composite pipe system to install drinking water distributionUponor MLC Uni Pipe Plus, which boasts a seamless aluminum layer. This means that this composite pipe does not have a longitudinal weld and has a different composition and properties than for exampleUponor PE-Xa. We deliver composite pipes in rods or coils. The advantage of this system is 100% resistance to oxygen diffusion, easy handling, low weight and, above all, high shape stability and flexibility in bending.