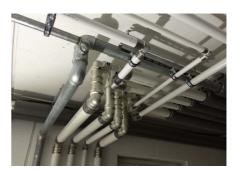

#### Implicarea Uponor

Pipes were used for distribution of health equipmentUponor MLC from dimension 20 to dimension 90. With the Riser system, including fittings RS2 and RS3, for hot, cold, circulation and utility water in a total length of 2,800 m.

#### Reconstruction of the Gbel'ana mansion

Internal distributions of health technology - footboards and horizontal distributions from dimension 20 to 90.

A private investor renovated the Gbel'any mansion into a 4-star congress hotel with wellness. In the renovated Château Gbel'any hotel, the distribution of hot, cold, circulating and utility water was changed. Internal distributions of health technology - footboards and horizontal distributions from dimension 20 to 90.

# Reconstruction of the Gbel'ana mansion into a 4-star congress hotel with wellness

During the renovation of the mansion, particular emphasis was placed on sanitary pipes that meet the requirements and guidelines for drinking water. And that's why we used our unique composite pipe system to install drinking water distributionUponor MLC Uni Pipe Plus, which boasts a seamless aluminum layer. This means that this composite pipe does not have a longitudinal weld and has a different composition and properties than for exampleUponor PE-Xa. We deliver composite pipes in rods or coils. The advantage of this system is 100% resistance to oxygen diffusion, easy handling, low weight and, above all, high shape stability and flexibility in bending.