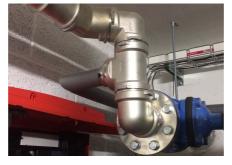

#### Implicarea Uponor

Pipes were used for distribution of health equipmentUponor MLC from dimension 20 to dimension 90. With the Riser system, including fittings RS2 and RS3, for hot, cold, circulation and utility water in a total length of 2,800 m.

# Reconstruction of the Gbel'ana mansion into a 4-star congress hotel with wellness

During the renovation of the mansion, particular emphasis was placed on sanitary pipes that meet the requirements and guidelines for drinking water. And that's why we used our unique composite pipe system to install drinking water distributionUponor MLC Uni Pipe Plus, which boasts a seamless aluminum layer. This means that this composite pipe does not have a longitudinal weld and has a different composition and properties than for exampleUponor PE-Xa. We deliver composite pipes in rods or coils. The advantage of this system is 100% resistance to oxygen diffusion, easy handling, low weight and, above all, high shape stability and flexibility in bending.