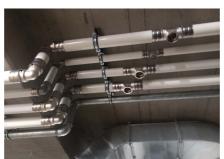

#### Implicarea Uponor

Pipes were used for distribution of health equipmentUponor MLC from dimension 20 to dimension 90. With the Riser system, including fittings RS2 and RS3, for hot, cold, circulation and utility water in a total length of 2,800 m.

#### Reconstruction of the Gbel'ana mansion

Internal distributions of health technology - footboards and horizontal distributions from dimension 20 to 90.

A private investor renovated the Gbel'any mansion into a 4-star congress hotel with wellness. In the renovated Château Gbel'any hotel, the distribution of hot, cold, circulating and utility water was changed. Internal distributions of health technology - footboards and horizontal distributions from dimension 20 to 90.

# Reconstruction of the Gbel'ana mansion into a 4-star congress hotel with wellness

During the renovation of the mansion, particular emphasis was placed on sanitary pipes that meet the requirements and guidelines for drinking water. And that's why we used our unique composite pipe system to install drinking water distributionUponor MLC Uni Pipe Plus, which boasts a seamless aluminum layer. This means that this composite pipe does not have a longitudinal weld and has a different composition and properties than for exampleUponor PE-Xa. We deliver composite pipes in rods or coils. The advantage of this system is 100% resistance to oxygen diffusion, easy handling, low weight and, above all, high shape stability and flexibility in bending.