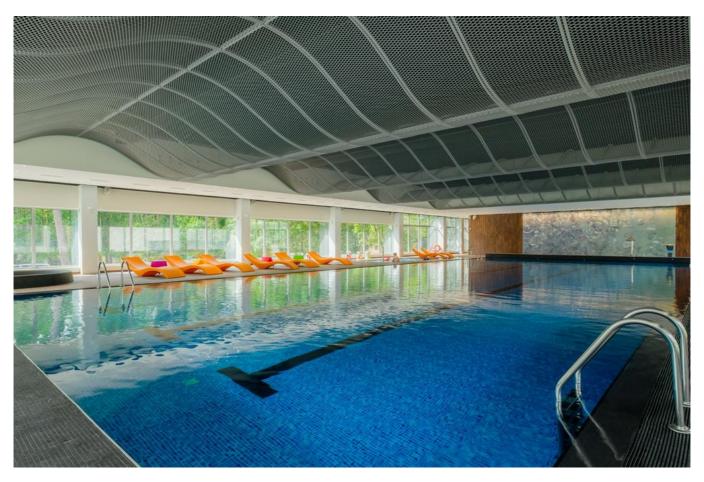

## **Short description**

The hotel Lielupe consists of 264 fashionable rooms, spacious Wellness centre with a swimming pool of 25m, Turkish bath, Finnish sauna, jacuzzi, and SPA centre, as well as large and modern children club, restaurant and 13 conference and event halls of various size. Uponor MLCP tap water materials provide reliable system operation in a wonderful seaside hotel. Everything made for the convenience of visitors to enjoy water procedures.