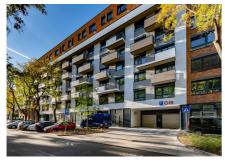

#### **Partners**

 Heracle s.r.o., Galvaniho 8, 821 04 Bratislava

A unique multifunctional project in the centre of Bratislava on the site of the former Stein Brewery, offering timeless housing. The apartment section required a complete delivery of distribution pipelines and systems for mounting radiators using thermally insulated MLC piping ranging from 16 to 50 mm in diameter.