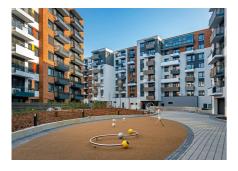

### Distribution system for a reference building in the center of Bratislava

A unique multifunctional project in the centre of Bratislava

#### **Partners**

 Heracle s.r.o., Galvaniho 8, 821 04 Bratislava

A unique multifunctional project in the centre of Bratislava on the site of the former Stein Brewery, offering timeless housing. The apartment section required a complete delivery of distribution pipelines and systems for mounting radiators using thermally insulated MLC piping ranging from 16 to 50 mm in diameter.