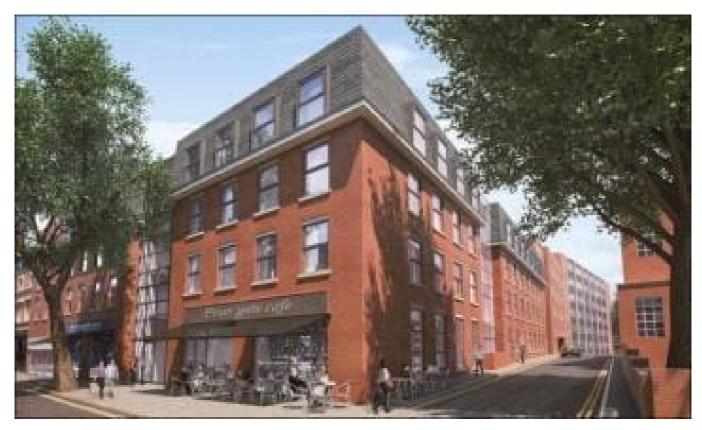

# Norman House Residential Development, Derby

#### Norman House Residential Development, Derby

To help address the housing shortage in Derby, an office block (Norman House) has been converted into 134apartments. As part of the conversion, electric heating, mains cold water distribution systems and hot water cylinders were installed in each room.