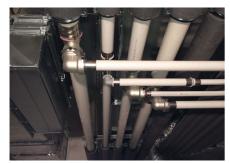

#### **Uponor involvement**

Pipes were used for distribution of health equipmentUponor MLC from dimension 20 to dimension 90. With the Riser system, including fittings RS2 and RS3, for hot, cold, circulation and utility water in a total length of 2,800 m.

### **Reconstruction of the Gbel'ana mansion**

Internal distributions of health technology - footboards and horizontal distributions from dimension 20 to 90. A private investor renovated the Gbel'any mansion into a 4-star congress hotel with wellness. In the renovated Château Gbel'any hotel, the distribution of hot, cold, circulating and utility water was changed. Internal distributions of health technology - footboards and horizontal distributions from dimension 20 to 90.

# Reconstruction of the Gbel'ana mansion into a 4-star congress hotel with wellness

During the renovation of the mansion, particular emphasis was placed on sanitary pipes that meet the requirements and guidelines for drinking water. And that's why we used our unique composite pipe system to install drinking water distributionUponor MLC Uni Pipe Plus, which boasts a seamless aluminum layer. This means that this composite pipe does not have a longitudinal weld and has a different composition and properties than for exampleUponor PE-Xa. We deliver composite pipes in rods or coils. The advantage of this system is 100% resistance to oxygen diffusion, easy handling, low weight and, above all, high shape stability and flexibility in bending.