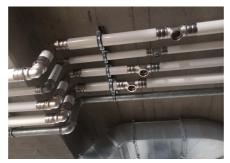

#### **Uponor involvement**

Pipes were used for distribution of health equipmentUponor MLC from dimension 20 to dimension 90. With the Riser system, including fittings RS2 and RS3, for hot, cold, circulation and utility water in a total length of 2,800 m.

### **Reconstruction of the Gbel'ana mansion**

Internal distributions of health technology - footboards and horizontal distributions from dimension 20 to 90. A private investor renovated the Gbel'any mansion into a 4-star congress hotel with wellness. In the renovated Château Gbel'any hotel, the distribution of hot, cold, circulating and utility water was changed. Internal distributions of health technology - footboards and horizontal distributions from dimension 20 to 90.

# Reconstruction of the Gbel'ana mansion into a 4-star congress hotel with wellness

During the renovation of the mansion, particular emphasis was placed on sanitary pipes that meet the requirements and guidelines for drinking water. And that's why we used our unique composite pipe system to install drinking water distributionUponor MLC Uni Pipe Plus, which boasts a seamless aluminum layer. This means that this composite pipe does not have a longitudinal weld and has a different composition and properties than for exampleUponor PE-Xa. We deliver composite pipes in rods or coils. The advantage of this system is 100% resistance to oxygen diffusion, easy handling, low weight and, above all, high shape stability and flexibility in bending.