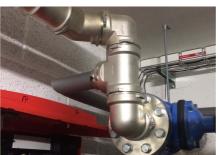

#### **Uponor involvement**

Pipes were used for distribution of health equipmentUponor MLC from dimension 20 to dimension 90. With the Riser system, including fittings RS2 and RS3, for hot, cold, circulation and utility water in a total length of 2,800 m.