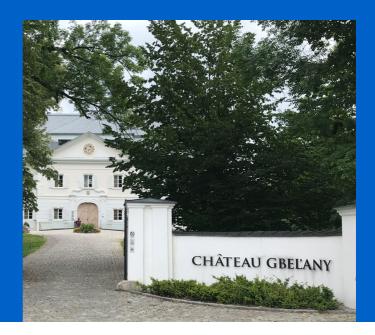

References

## Château Gbel'any



#### **Uponor involvement**

Pipes were used for distribution of health equipmentUponor MLC from dimension 20 to dimension 90. With the Riser system, including fittings RS2 and RS3, for hot, cold, circulation and utility water in a total length of 2,800 m.

### **Reconstruction of the Gbel'ana mansion**

Internal distributions of health technology - footboards and horizontal distributions from dimension 20 to 90. A private investor renovated the Gbel'any mansion into a 4-star congress hotel with wellness. In the renovated Château Gbel'any hotel, the distribution of hot, cold, circulating and utility water was changed. Internal distributions of health technology - footboards and horizontal distributions from dimension 20 to 90.

| Project Facts:                        |