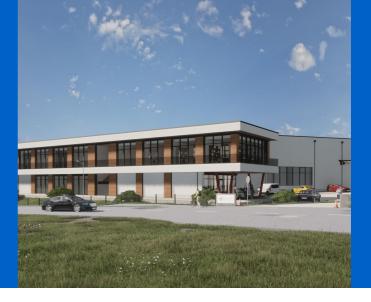

### The right system for every building

Top supply technology meets top lift technology

Butz Aufzüge GmbH has expanded its operations in Bergkirchen to include several new buildings. The specialist for highquality lift systems also had high standards for its own construction project: heating and cooling is provided by various surface temperature control systems from Uponor.

## Top supply technology meets top lift technology

Picturesque landscape and a strong economy: the municipality of Bergkirchen in Upper Bavaria has both to offer. The pretty parish church of St Johann Baptist towers above the village and looks out over the Dachauer Moos. The Amper and Maisach rivers are perfect for hiking and relaxing in nature. With its five industrial estates and proximity to Munich, the municipality is an attractive business location. Butz Aufzüge GmbH has its headquarters here. Founded in 2010, the family business specialises in the planning and implementation of sophisticated lift systems, from passenger lifts and car lifts to bed and goods lifts. The company has grown considerably in recent years and needed more space. A number of new buildings have now been added to the existing buildings: a production and storage hall, an administration building, a single-storey intermediate building, an open garage and a private residence for the entrepreneurial family.