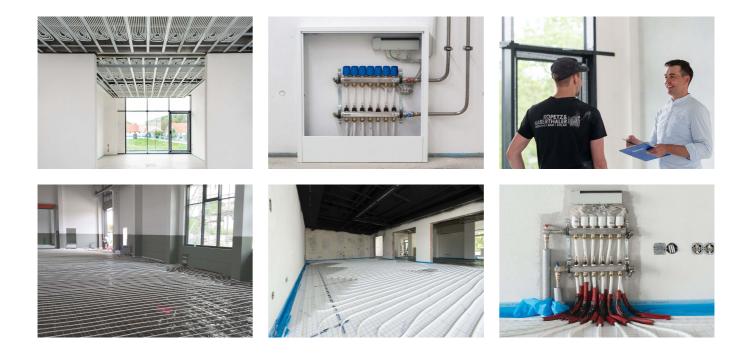

#### **Uponor involvement**

OUponor Magna system on a total of 1,000 square metres | Uponor Thermatop M ceiling system on a total of 400 square metres | Uponor Klett underfloor heating on a total of 400 square metres

The buildings are heated and cooled with various surface temperature control systems from Uponor.