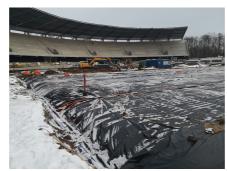

#### Uponor participácia

Snow and ice melting system Uponor Meltaway | Uponor Meltaway PE-Xa pipe (25 x 2.3) – whole area – 31 860 m (54 x 590 m) | Uponor Meltaway d160 collectors (36 pcs x 12 (6m) cc 500 (in all – 216 contours)).

### Main data of the system installed:

- · 25 cm pitch in the pipe contours
- Contours are combined using the Tichelmann principle
- · HDPE d200 mm pipes up to Meltaway manifolds
- Heat carrier with glycol 40%. Its parameters 40/3011