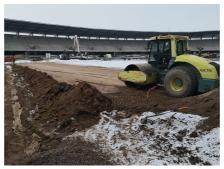

## **Darius and Girenas Stadium**

First stadium in Lithuania to meet UEFA category 4 standards!

Darius and Girėnas Stadium is the first sports arena, to meet UEFA Category 4 standards in Lithuania. The renovation process lasting almost four years is scheduled to be finished in 2022. Recent upgrades will allow sports fans to enjoy competitions and sports events even during the cold and rainy seasons. The area which is equipped with a hybrid coating adapted for use in various weather conditions reaches up to 7,140 m<sup>2</sup>. More than 33 kilometers of Uponor Pex-a pipes were used to install the system.

#### **Project information:**

- Field length 105 m
- Width 68 m
- Whole area -7500 m<sup>2</sup>
- Heated area 7140 m<sup>2</sup>