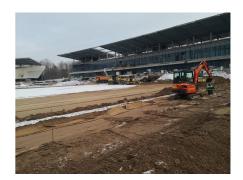

#### Uponor participácia

Snow and ice melting system Uponor Meltaway | Uponor Meltaway PE-Xa pipe (25 x 2.3) – whole area – 31 860 m (54 x 590 m) | Uponor Meltaway d160 collectors (36 pcs x 12 (6m) cc 500 (in all – 216 contours)).

#### **Description:**

Certificates: UEFA category 4 certificate.

Location: Ąžuolynas park, Žaliakalnis, Perkūno alley, Kaunas city, Lithuania.

Uponor solutions: Snow and ice melting system Uponor Meltaway.

## Benefits of lawn heating:

- Heated field can be used all year-'round season starts earlier and ends later than on regular stadiums.
- Protection against ground frostbite reducing the number of injuries sustained during matches accident prevention.
- · Fallen snow is melted almost immediately and moisture does not remain on the lawn.
- · Positive effect on the lawn (when operated correctly).

### Main data of the system installed:

- · 25 cm pitch in the pipe contours
- Contours are combined using the Tichelmann principle
- · HDPE d200 mm pipes up to Meltaway manifolds
- Heat carrier with glycol 40%. Its parameters 40/3011