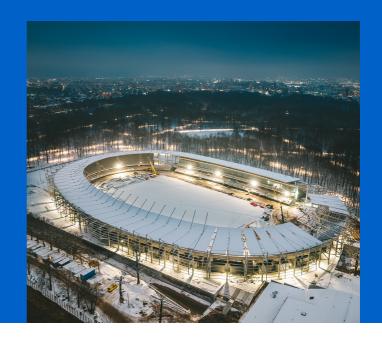

## **Darius and Girenas Stadium**

First stadium in Lithuania to meet UEFA category 4 standards!

Darius and Girėnas Stadium is the first sports arena, to meet UEFA Category 4 standards in Lithuania. The renovation process lasting almost four years is scheduled to be finished in 2022. Recent upgrades will allow sports fans to enjoy competitions and sports events even during the cold and rainy seasons. The area which is equipped with a hybrid coating adapted for use in various weather conditions reaches up to 7,140 m<sup>2</sup>. More than 33 kilometers of Uponor Pex-a pipes were used to install the system.

#### Fakty o projekte:

Location Dokončenie

Kaunas, Lithuania 2022

Typ budovy

Športové zariadenia

Adresa Typ projektu
Perkūno al. 5, Žaliakalnis, Kaunas Renovation

#### History:

Darius and Girėnas state stadium was first opened in 1925 and underwent its first major renovation in 1998 when it was upgraded to UEFA regulations of the time. Later on, in 2005 it underwent a major modernization – the biggest television screen in all of the Baltic countries was installed. The latest renovation started in 2018 and is scheduled to be completed in 2022.