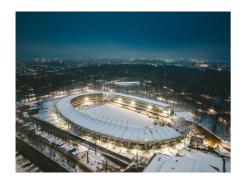

## **Darius and Girenas Stadium**

First stadium in Lithuania to meet UEFA category 4 standards!

Darius and Girėnas Stadium is the first sports arena, to meet UEFA Category 4 standards in Lithuania. The renovation process lasting almost four years is scheduled to be finished in 2022. Recent upgrades will allow sports fans to enjoy competitions and sports events even during the cold and rainy seasons. The area which is equipped with a hybrid coating adapted for use in various weather conditions reaches up to 7,140 m<sup>2</sup>. More than 33 kilometers of Uponor Pex-a pipes were used to install the system.

#### Fakty o projekte:

Location Dokončenie

Kaunas, Lithuania 2022

Typ budovy

Športové zariadenia

Adresa Typ projektu
Perkūno al. 5, Žaliakalnis, Kaunas Renovation

#### History:

Darius and Girėnas state stadium was first opened in 1925 and underwent its first major renovation in 1998 when it was upgraded to UEFA regulations of the time. Later on, in 2005 it underwent a major modernization – the biggest television screen in all of the Baltic countries was installed. The latest renovation started in 2018 and is scheduled to be completed in 2022.