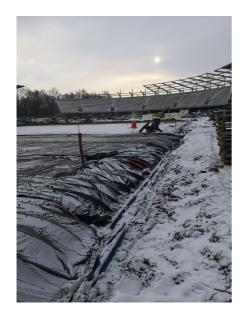

#### Uponor participácia

Snow and ice melting system Uponor Meltaway | Uponor Meltaway PE-Xa pipe (25 x 2.3) – whole area – 31 860 m (54 x 590 m) | Uponor Meltaway d160 collectors (36 pcs x 12 (6m) cc 500 (in all – 216 contours)).

#### **Description:**

Certificates: UEFA category 4 certificate.

Location: Ąžuolynas park, Žaliakalnis, Perkūno alley, Kaunas city, Lithuania.

Uponor solutions: Snow and ice melting system Uponor Meltaway.

### Main data of the system installed:

- · 25 cm pitch in the pipe contours
- Contours are combined using the Tichelmann principle
- · HDPE d200 mm pipes up to Meltaway manifolds
- Heat carrier with glycol 40%. Its parameters 40/3011