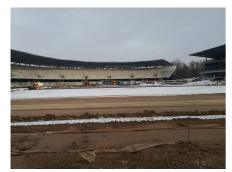

## **Darius and Girenas Stadium**

First stadium in Lithuania to meet UEFA category 4 standards!

Darius and Girėnas Stadium is the first sports arena, to meet UEFA Category 4 standards in Lithuania. The renovation process lasting almost four years is scheduled to be finished in 2022. Recent upgrades will allow sports fans to enjoy competitions and sports events even during the cold and rainy seasons. The area which is equipped with a hybrid coating adapted for use in various weather conditions reaches up to 7,140 m<sup>2</sup>. More than 33 kilometers of Uponor Pex-a pipes were used to install the system.

#### **Project information:**

- Field length 105 m
- Width 68 m
- Whole area -7500 m<sup>2</sup>
- Heated area 7140 m<sup>2</sup>