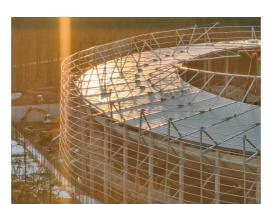

#### Uponor participácia

Snow and ice melting system Uponor Meltaway | Uponor Meltaway PE-Xa pipe (25 x 2.3) – whole area – 31 860 m (54 x 590 m) | Uponor Meltaway d160 collectors (36 pcs x 12 (6m) cc 500 (in all – 216 contours)).

### Main data of the system installed:

- · 25 cm pitch in the pipe contours
- Contours are combined using the Tichelmann principle
- · HDPE d200 mm pipes up to Meltaway manifolds
- Heat carrier with glycol 40%. Its parameters 40/3011