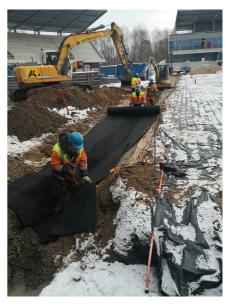

#### Uponor participácia

Snow and ice melting system Uponor Meltaway | Uponor Meltaway PE-Xa pipe (25 x 2.3) – whole area – 31 860 m (54 x 590 m) | Uponor Meltaway d160 collectors (36 pcs x 12 (6m) cc 500 (in all – 216 contours)).

### Main data of the system installed:

- · 25 cm pitch in the pipe contours
- Contours are combined using the Tichelmann principle
- · HDPE d200 mm pipes up to Meltaway manifolds
- Heat carrier with glycol 40%. Its parameters 40/3011