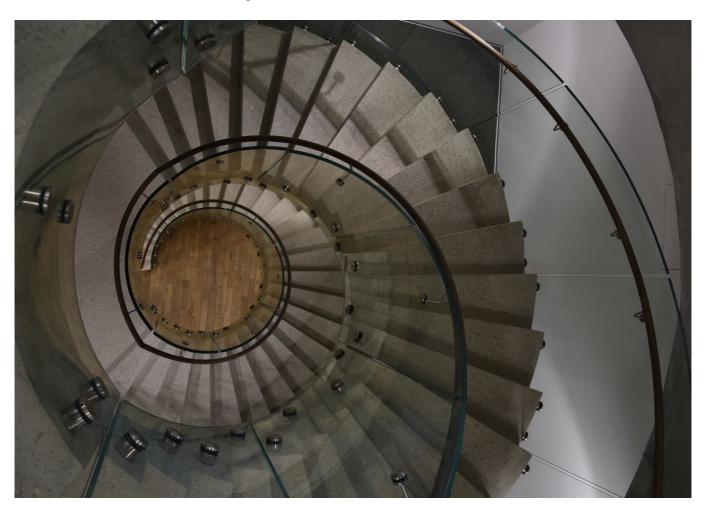

# **Concrete core activation ČSOB Prague**

## Concrete core activation ČSOB Prague

Heating and cooling using in the office building.

# The entire complex was planned using BIM technology

The new ČSOB bank headquarters for uses concrete core activation for heating and cooling. The entire building is equipped with a combination of the Contec and Contec ON systems. The Contec ON system is installed adjacent to the façade, while the Contec system is installed in the core of the building. The new headquarters building meets even the highest ecological standards in accordance with LEED Platinum international certification. The heating source are heat pumps with a total of