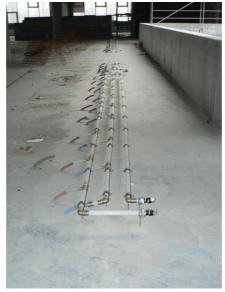

NTL - Underfloor Heating

Equally unique technical solution for the construction has underfloor heating, which was first installed in the Czech Republic with a special layer of asphalt walkway. Due to the thermal insulation structure has been supplied for floor heating system