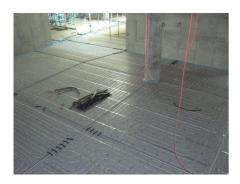

## The unique technical solution

**CONTEC - Concrete core activation BKT** 

When building NTL Prague became MEP engineering solution from design offices PBA Prague unique not only in the scale of the Czech Republic. BKT system installed for the first time in two-way prestressed concrete, which place a extreme emphasis on the coordination of the construction, because all the pipes to be laid by hand, not a standard modular design. Total installed without a few 50 km pipeline to the total area exceeding 10,000 square meters.

NTL - Underfloor Heating

Equally unique technical solution for the construction has underfloor heating, which was first installed in the Czech Republic with a special layer of asphalt walkway. Due to the thermal insulation structure has been supplied for floor heating system