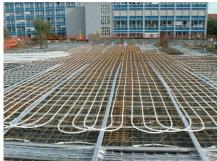

## The unique technical solution

**CONTEC - Concrete core activation BKT** 

When building NTL Prague became MEP engineering solution from design offices PBA Prague unique not only in the scale of the Czech Republic. BKT system installed for the first time in two-way prestressed concrete, which place a extreme emphasis on the coordination of the construction, because all the pipes to be laid by hand, not a standard modular design. Total installed without a few 50 km pipeline to the total area exceeding 10,000 square meters.