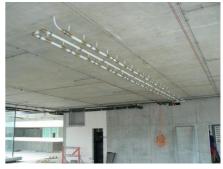

## The unique technical solution

**CONTEC - Concrete core activation BKT** 

When building NTL Prague became MEP engineering solution from design offices PBA Prague unique not only in the scale of the Czech Republic. BKT system installed for the first time in two-way prestressed concrete, which place a extreme emphasis on the coordination of the construction, because all the pipes to be laid by hand, not a standard modular design. Total installed without a few 50 km pipeline to the total area exceeding 10,000 square meters.