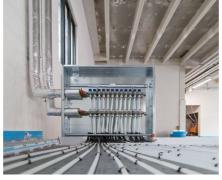

#### Underfloor heating for comfortable and effiicient office working environment

Uponor pipes laid by Hofmann & Ollinger, Mettlach-Wehingen, for underfloor heating and cooling ensure a comfortable temperature throughout the 4,000 square meter area. The drinking water installation, including the distribution and riser pipes, was also brought up to the latest state of the art with Uponor pipes in sizes 16-75.