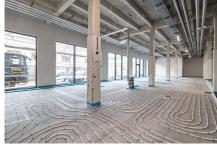

#### Underfloor heating for comfortable and effiicient office working environment

Uponor pipes laid by Hofmann & Ollinger, Mettlach-Wehingen, for underfloor heating and cooling ensure a comfortable temperature throughout the 4,000 square meter area. The drinking water installation, including the distribution and riser pipes, was also brought up to the latest state of the art with Uponor pipes in sizes 16-75.