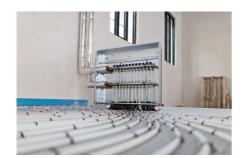

#### Underfloor heating for comfortable and effiicient office working environment

Uponor pipes laid by Hofmann & Ollinger, Mettlach-Wehingen, for underfloor heating and cooling ensure a comfortable temperature throughout the 4,000 square meter area. The drinking water installation, including the distribution and riser pipes, was also brought up to the latest state of the art with Uponor pipes in sizes 16-75.