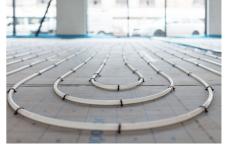

#### Underfloor heating for comfortable and effiicient office working environment

Uponor pipes laid by Hofmann & Ollinger, Mettlach-Wehingen, for underfloor heating and cooling ensure a comfortable temperature throughout the 4,000 square meter area. The drinking water installation, including the distribution and riser pipes, was also brought up to the latest state of the art with Uponor pipes in sizes 16-75.