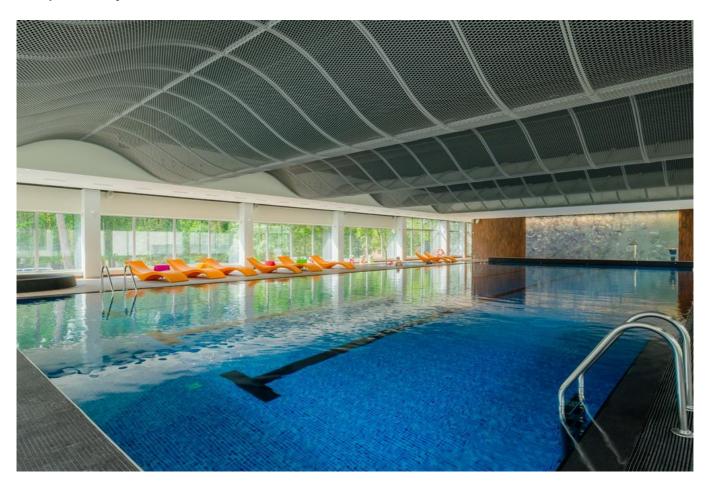

### **Short description**

The hotel Lielupe consists of 264 fashionable rooms, spacious Wellness centre with a swimming pool of 25m, Turkish bath, Finnish sauna, jacuzzi, and SPA centre, as well as large and modern children club, restaurant and 13 conference and event halls of various size. Uponor MLCP tap water materials provide reliable system operation in a wonderful seaside hotel. Everything made for the convenience of visitors to enjoy water procedures.