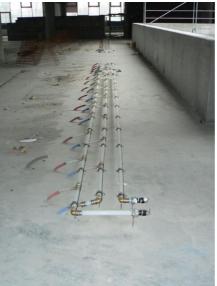

### The unique technical solution

CONTEC - Concrete core activation BKT

When building NTL Prague became MEP engineering solution from design offices PBA Prague unique not only in the scale of the Czech Republic. BKT system installed for the first time in two-way prestressed concrete, which place a extreme emphasis on the coordination of the construction, because all the pipes to be laid by hand, not a standard modular design. Total installed without a few 50 km pipeline to the total area exceeding 10,000 square meters.

NTL - Underfloor Heating

Equally unique technical solution for the construction has underfloor heating, which was first installed in the Czech Republic with a special layer of asphalt walkway. Due to the thermal insulation structure has been supplied for floor heating system