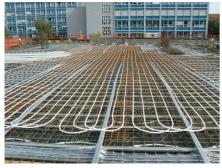

### The unique technical solution

CONTEC - Concrete core activation BKT

When building NTL Prague became MEP engineering solution from design offices PBA Prague unique not only in the scale of the Czech Republic. BKT system installed for the first time in two-way prestressed concrete, which place a extreme emphasis on the coordination of the construction, because all the pipes to be laid by hand, not a standard modular design. Total installed without a few 50 km pipeline to the total area exceeding 10,000 square meters.

NTL - Underfloor Heating

Equally unique technical solution for the construction has underfloor heating, which was first installed in the Czech Republic with a special layer of asphalt walkway. Due to the thermal insulation structure has been supplied for floor heating system