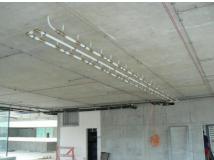

### The unique technical solution

CONTEC - Concrete core activation BKT

When building NTL Prague became MEP engineering solution from design offices PBA Prague unique not only in the scale of the Czech Republic. BKT system installed for the first time in two-way prestressed concrete, which place a extreme emphasis on the coordination of the construction, because all the pipes to be laid by hand, not a standard modular design. Total installed without a few 50 km pipeline to the total area exceeding 10,000 square meters.