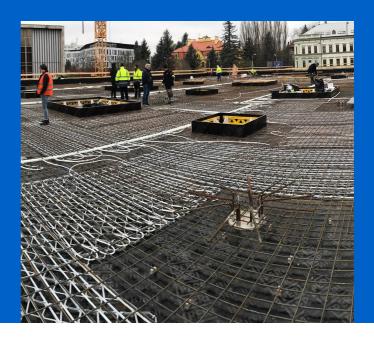

### Concrete core activation České Budějovice Research Library

Heating and cooling using the Contec ON in The Research Library. Heating and cooling of the new research library with the Contec ON concrete core activation system

#### Partnerji

ČIS ČB

This building with a total ground area of 1,000 m<sup>2</sup> is equipped with the Contec ON concrete core activation system for year round temperature control of the interior climate within the required limits (between 20 and 26 °C summer/winter). Due to the options on offer, the entire system is fed from one place through ten outlets using PE-Xa 40 mm piping, to which separate modules for activation of the Contec ON system are connected by Tichelmann distributor. It is a one-storey building with a completely glazed façade without any shade whatsoever. With regard to these circumstances, a study was conducted using a 3D model with dynamic simulation of changing temperatures and burdens. The Contec ON system is capable of covering all temperature requirements all year round.