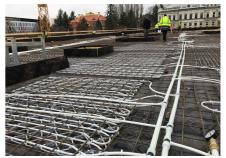

#### Vključenost Uponorja

Contec ON system 700 m2 incl. underlay for concrete finish, 14x2.0 mm piping and Contec ON module. Main distribution pipelines PE-Xa 40 mm.

### Concrete core activation České Budějovice Research Library

Heating and cooling using the Contec ON in The Research Library. Heating and cooling of the new research library with the Contec ON concrete core activation system

#### Partnerji

ČIS ČB

This building with a total ground area of 1,000 m<sup>2</sup> is equipped with the Contec ON concrete core activation system for year round temperature control of the interior climate within the required limits (between 20 and 26 °C summer/winter). Due to the options on offer, the entire system is fed from one place through ten outlets using PE-Xa 40 mm piping, to which separate modules for activation of the Contec ON system are connected by Tichelmann distributor. It is a one-storey building with a completely glazed façade without any shade whatsoever. With regard to these circumstances, a study was conducted using a 3D model with dynamic simulation of changing temperatures and burdens. The Contec ON system is capable of covering all temperature requirements all year round.