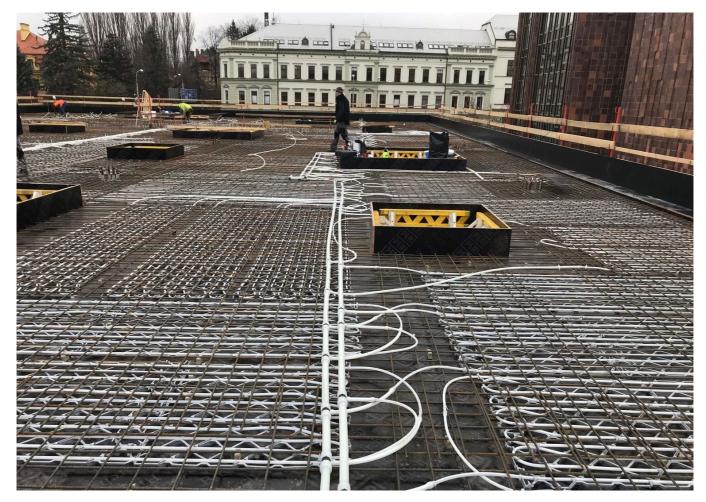

### Concrete core activation České Budějovice Research Library

Heating and cooling using the Contec ON in The Research Library. Heating and cooling of the new research library with the Contec ON concrete core activation system

#### Partnerji

ČIS ČB

This building with a total ground area of 1,000 m<sup>2</sup> is equipped with the Contec ON concrete core activation system for year round temperature control of the interior climate within the required limits (between 20 and 26 °C summer/winter). Due to the options on offer, the entire system is fed from one place through ten outlets using PE-Xa 40 mm piping, to which separate modules for activation of the Contec ON system are connected by Tichelmann distributor. It is a one-storey building with a completely glazed façade without any shade whatsoever. With regard to these circumstances, a study was conducted using a 3D model with dynamic simulation of changing temperatures and burdens. The Contec ON system is capable of covering all temperature requirements all year round.