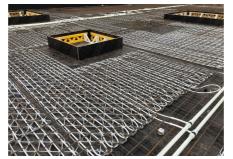

#### Vključenost Uponorja

Contec ON system 700 m2 incl. underlay for concrete finish, 14x2.0 mm piping and Contec ON module. Main distribution pipelines PE-Xa 40 mm.

### Concrete core activation České Budějovice Research Library

Heating and cooling using the Contec ON in The Research Library. Heating and cooling of the new research library with the Contec ON concrete core activation system

#### Partnerji

ČIS ČB

This building with a total ground area of 1,000 m<sup>2</sup> is equipped with the Contec ON concrete core activation system for year round temperature control of the interior climate within the required limits (between 20 and 26 °C summer/winter). Due to the options on offer, the entire system is fed from one place through ten outlets using PE-Xa 40 mm piping, to which separate modules for activation of the Contec ON system are connected by Tichelmann distributor. It is a one-storey building with a completely glazed façade without any shade whatsoever. With regard to these circumstances, a study was conducted using a 3D model with dynamic simulation of changing temperatures and burdens. The Contec ON system is capable of covering all temperature requirements all year round.