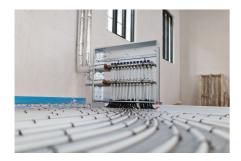

### Underfloor heating for office and conference center

The upper two floors are used as an office and conference center with open structures and a variety of meeting rooms that promote communication and collaboration among all employees. On the first floor, a "marketplace" has been created that is freely accessible to guests, tourists and customers, where products from the extensive Villeroy & Boch portfolio and complementary offers are presented in an environment that reflects the brand feeling.

### Underfloor heating for comfortable and effiicient office working environment

Uponor pipes laid by Hofmann & Ollinger, Mettlach-Wehingen, for underfloor heating and cooling ensure a comfortable temperature throughout the 4,000 square meter area. The drinking water installation, including the distribution and riser pipes, was also brought up to the latest state of the art with Uponor pipes in sizes 16-75.