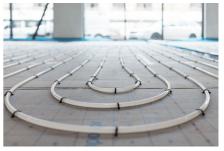

### Underfloor heating for office and conference center

The upper two floors are used as an office and conference center with open structures and a variety of meeting rooms that promote communication and collaboration among all employees. On the first floor, a "marketplace" has been created that is freely accessible to guests, tourists and customers, where products from the extensive Villeroy & Boch portfolio and complementary offers are presented in an environment that reflects the brand feeling.

### Underfloor heating for comfortable and effiicient office working environment

Uponor pipes laid by Hofmann & Ollinger, Mettlach-Wehingen, for underfloor heating and cooling ensure a comfortable temperature throughout the 4,000 square meter area. The drinking water installation, including the distribution and riser pipes, was also brought up to the latest state of the art with Uponor pipes in sizes 16-75.