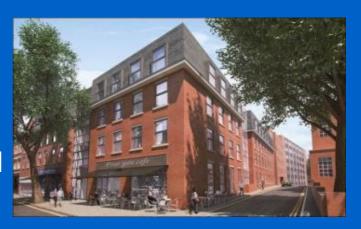

#### Norman House Residential Development, Derby

To help address the housing shortage in Derby, an office block (Norman House) has been converted into 134apartments. As part of the conversion, electric heating, mains cold water distribution systems and hot water cylinders were installed in each room.

#### Dejstva o projektu:

Location Zaključek
Derby, United Kingdom 2017

Vrsta objekta Product systems

Večstanovanjski objekt Sistem večplastnih cevi, Sistem

fleksibilnih cevi

Vrsta projekta Renovation