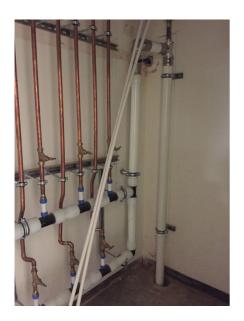

#### **Uponor Involvement**

Uponor engaged with the client at the design stage to provide a complete plumbing solution (Multi-Layer Composite Pipework and Quick and Easy fi ttings), that was easy to install and also hard to dismount. Due to the scale of the building, an initial concern was that there would be leaks in the pipework. Uponor's Quick and Easy (Q&E) solution helps eliminate leaks with its secure watertight connection. In total, Uponor provided a distribution manifold for each floor, which was made up of Multi-Layer Composite Pipework (MLCP) fittings. To ensure water was supplied to each apartment, PEX pipework was connected to the manifold with Q&E fittings.

#### The Benefits

In comparison to copper, MLCP pipework is quicker to install and prevents oxygen ingress. The client also benefited from less wastage and fewer fittings. Combining the MLCP pipework with Q&E fittings not only provided a secured connection, but also helped to help ensure the water pressure for each apartment was at an optimum level.