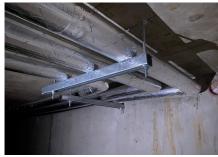

#### Vključenost Uponorja

Pre-insulated Unipipe PLUS 16-32 mm aUponor MLC 40-63 mm for water distribution and heating (approx. 4000 m in total) EcoflexAqua, Thermo and Supra for distribution between buildings from the central boiler room (approx. 450 m in total).

## 2. Stage of the Jinonický dvůr project in Prague 5

Reconstruction of the historic building into 46 apartments and 4 studios using Uponor products. These are modern apartments created in a historical building. The Uponor Unipipe PLUS a system was used inside the buildings for a complete solution of water distribution and heating Uponor MLC in dimensions from 16 to 63 mm. In small dimensions, the system was already used in a pre-insulated version to speed up assembly. A connection is made between the objects using a pre-insulated pipe Ecoflex Thermo and Aqua.