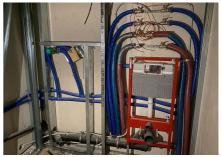

## 2. Stage of the Jinonický dvůr project in Prague 5

Reconstruction of the historic building into 46 apartments and 4 studios using Uponor products. These are modern apartments created in a historical building. The Uponor Unipipe PLUS a system was used inside the buildings for a complete solution of water distribution and heating Uponor MLC in dimensions from 16 to 63 mm. In small dimensions, the system was already used in a pre-insulated version to speed up assembly. A connection is made between the objects using a pre-insulated pipe Ecoflex Thermo and Aqua.

# Reconstruction of a historic building with historic preservation and construction of 46 apartments with commercial buildings and studios

During the renovation of the cultural monument, particular emphasis was placed on hygienic pipes that meet the requirements and guidelines for drinking water. And that's why we used our unique Uni Pipe Plus multilayer pipe system for drinking water installation, which boasts a smoothly pressed aluminum layer. This means that the water pipe does not have a welded seam and has a different composition and properties than, for example Uponor PE-Xa. We supply composite pipes in rods or coils. The advantage of this system is 100% resistance to oxygen diffusion, simple handling, low weight and, above all, high shape stability and flexibility in bending.