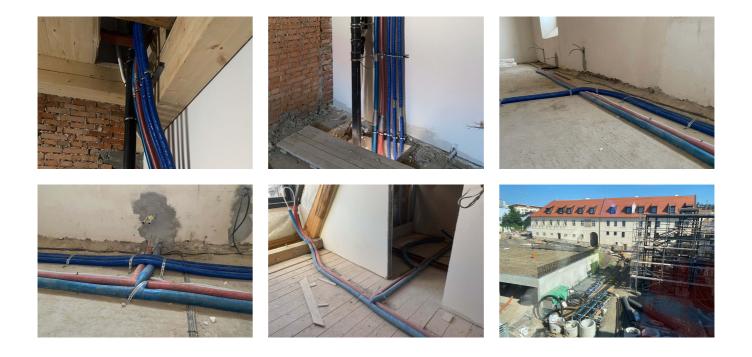

## 2. Stage of the Jinonický dvůr project in Prague 5

Reconstruction of the historic building into 46 apartments and 4 studios using Uponor products. These are modern apartments created in a historical building. The Uponor Unipipe PLUS a system was used inside the buildings for a complete solution of water distribution and heating Uponor MLC in dimensions from 16 to 63 mm. In small dimensions, the system was already used in a pre-insulated version to speed up assembly. A connection is made between the objects using a pre-insulated pipe Ecoflex Thermo and Aqua.

# Reconstruction of a historic building with historic preservation and construction of 46 apartments with commercial buildings and studios

During the renovation of the cultural monument, particular emphasis was placed on hygienic pipes that meet the requirements and guidelines for drinking water. And that's why we used our unique Uni Pipe Plus multilayer pipe system for drinking water installation, which boasts a smoothly pressed aluminum layer. This means that the water pipe does not have a welded seam and has a different composition and properties than, for example Uponor PE-Xa. We supply composite pipes in rods or coils. The advantage of this system is 100% resistance to oxygen diffusion, simple handling, low weight and, above all, high shape stability and flexibility in bending.