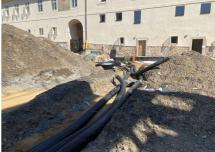

#### Vključenost Uponorja

Pre-insulated Unipipe PLUS 16-32 mm aUponor MLC 40-63 mm for water distribution and heating (approx. 4000 m in total) EcoflexAqua, Thermo and Supra for distribution between buildings from the central boiler room (approx. 450 m in total).

## 2. Stage of the Jinonický dvůr project in Prague 5

Reconstruction of the historic building into 46 apartments and 4 studios using Uponor products. These are modern apartments created in a historical building. The Uponor Unipipe PLUS a system was used inside the buildings for a complete solution of water distribution and heating Uponor MLC in dimensions from 16 to 63 mm. In small dimensions, the system was already used in a pre-insulated version to speed up assembly. A connection is made between the objects using a pre-insulated pipe Ecoflex Thermo and Aqua.