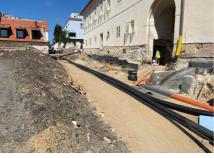

#### Vključenost Uponorja

Pre-insulated Unipipe PLUS 16-32 mm aUponor MLC 40-63 mm for water distribution and heating (approx. 4000 m in total) EcoflexAqua, Thermo and Supra for distribution between buildings from the central boiler room (approx. 450 m in total).

## 2. Stage of the Jinonický dvůr project in Prague 5

Reconstruction of the historic building into 46 apartments and 4 studios using Uponor products. These are modern apartments created in a historical building. The Uponor Unipipe PLUS a system was used inside the buildings for a complete solution of water distribution and heating Uponor MLC in dimensions from 16 to 63 mm. In small dimensions, the system was already used in a pre-insulated version to speed up assembly. A connection is made between the objects using a pre-insulated pipe Ecoflex Thermo and Aqua.