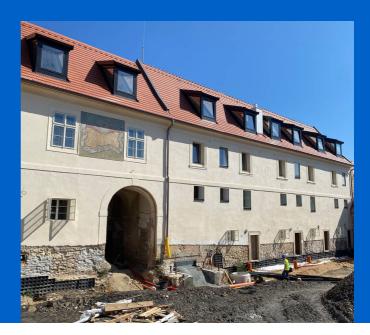

## 2. Stage of the Jinonický dvůr project in Prague 5

Reconstruction of the historic building into 46 apartments and 4 studios using Uponor products. These are modern apartments created in a historical building. The Uponor Unipipe PLUS a system was used inside the buildings for a complete solution of water distribution and heating Uponor MLC in dimensions from 16 to 63 mm. In small dimensions, the system was already used in a pre-insulated version to speed up assembly. A connection is made between the objects using a pre-insulated pipe Ecoflex Thermo and Aqua.

# Reconstruction of a historic building with historic preservation and construction of 46 apartments with commercial buildings and studios

During the renovation of the cultural monument, particular emphasis was placed on hygienic pipes that meet the requirements and guidelines for drinking water. And that's why we used our unique Uni Pipe Plus multilayer pipe system for drinking water installation, which boasts a smoothly pressed aluminum layer. This means that the water pipe does not have a welded seam and has a different composition and properties than, for example Uponor PE-Xa. We supply composite pipes in rods or coils. The advantage of this system is 100% resistance to oxygen diffusion, simple handling, low weight and, above all, high shape stability and flexibility in bending.