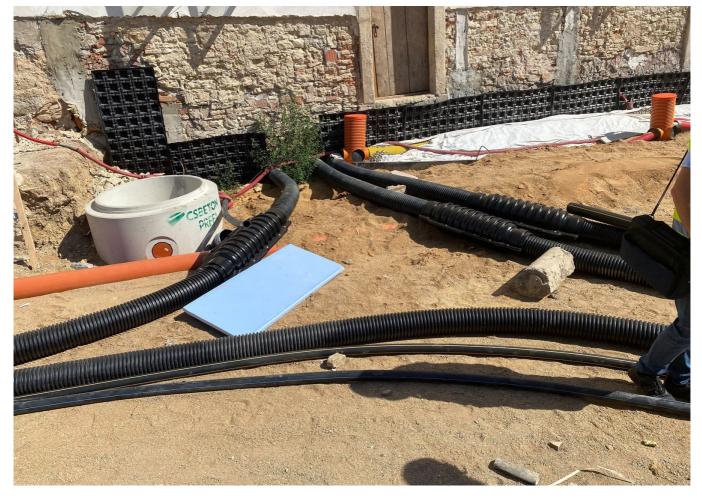

#### Vključenost Uponorja

Pre-insulated Unipipe PLUS 16-32 mm aUponor MLC 40-63 mm for water distribution and heating (approx. 4000 m in total) EcoflexAqua, Thermo and Supra for distribution between buildings from the central boiler room (approx. 450 m in total).

## 2. Stage of the Jinonický dvůr project in Prague 5

Reconstruction of the historic building into 46 apartments and 4 studios using Uponor products. These are modern apartments created in a historical building. The Uponor Unipipe PLUS a system was used inside the buildings for a complete solution of water distribution and heating Uponor MLC in dimensions from 16 to 63 mm. In small dimensions, the system was already used in a pre-insulated version to speed up assembly. A connection is made between the objects using a pre-insulated pipe Ecoflex Thermo and Aqua.