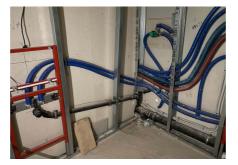

## 2. Stage of the Jinonický dvůr project in Prague 5

Reconstruction of the historic building into 46 apartments and 4 studios using Uponor products. These are modern apartments created in a historical building. The Uponor Unipipe PLUS a system was used inside the buildings for a complete solution of water distribution and heating Uponor MLC in dimensions from 16 to 63 mm. In small dimensions, the system was already used in a pre-insulated version to speed up assembly. A connection is made between the objects using a pre-insulated pipe Ecoflex Thermo and Aqua.

# Reconstruction of a historic building with historic preservation and construction of 46 apartments with commercial buildings and studios

During the renovation of the cultural monument, particular emphasis was placed on hygienic pipes that meet the requirements and guidelines for drinking water. And that's why we used our unique Uni Pipe Plus multilayer pipe system for drinking water installation, which boasts a smoothly pressed aluminum layer. This means that the water pipe does not have a welded seam and has a different composition and properties than, for example Uponor PE-Xa. We supply composite pipes in rods or coils. The advantage of this system is 100% resistance to oxygen diffusion, simple handling, low weight and, above all, high shape stability and flexibility in bending.