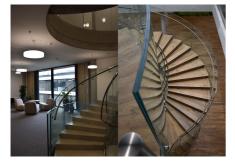

# **Concrete core activation ČSOB Prague**

# Concrete core activation ČSOB Prague

Heating and cooling using in the office building.

## The entire complex was planned using BIM technology

The new ČSOB bank headquarters for uses concrete core activation for heating and cooling. The entire building is equipped with a combination of the Contec and Contec ON systems. The Contec ON system is installed adjacent to the façade, while the Contec system is installed in the core of the building. The new headquarters building meets even the highest ecological standards in accordance with LEED Platinum international certification. The heating source are heat pumps with a total of

173 150 m-deep boreholes. The building complex comprises several "freestanding" buildings connected by a central atrium. The entire complex was planned and continues to be operated using BIM technology.