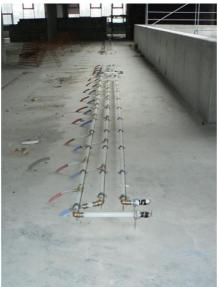

## **National Technical Library**

Concrete core activation with Contec system and underfloor heating.

## The unique technical solution

CONTEC - Concrete core activation BKT

When building NTL Prague became MEP engineering solution from design offices PBA Prague unique not only in the scale of the Czech Republic. BKT system installed for the first time in two-way prestressed concrete, which place a extreme emphasis on the coordination of the construction, because all the pipes to be laid by hand, not a standard modular design. Total installed without a few 50 km pipeline to the total area exceeding 10,000 square meters.

Equally unique technical solution for the construction has underfloor heating, which was first installed in the Czech Republic with a special layer of asphalt walkway. Due to the thermal insulation structure has been supplied for floor heating system must be chosen tacker system fixation.