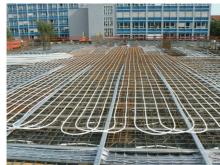

## **National Technical Library**

Concrete core activation with Contec system and underfloor heating.

## The unique technical solution

CONTEC - Concrete core activation BKT

When building NTL Prague became MEP engineering solution from design offices PBA Prague unique not only in the scale of the Czech Republic. BKT system installed for the first time in two-way prestressed concrete, which place a extreme emphasis on the coordination of the construction, because all the pipes to be laid by hand, not a standard modular design. Total installed without a few 50 km pipeline to the total area exceeding 10,000 square meters.

Equally unique technical solution for the construction has underfloor heating, which was first installed in the Czech Republic with a special layer of asphalt walkway. Due to the thermal insulation structure has been supplied for floor heating system must be chosen tacker system fixation.