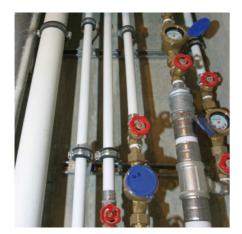

The versatility of the Uponor MLC system allows it to be used throughout the project in a number of applications.

Uponor MLC pipe has a full WRAS Scheme Approval for use in drinking water applications in the UK, making it ideal for pressurised hot and cold water systems. In addition the luxury apartments spa, steam room and sauna all required water supply with standard sized of pipework. The Uponor MLC pressfit jointing system used by the installers is simple; just bevel the pipe, insert the fitting and press with an Uponor 'Mini Gun 32', a process which takes only a matter of seconds.

Uponor?s MLC pipe is recognised for being a market leader in the flexible plumbing market. The pipe possesses a 100% oxygen tight construction which prolongs the life of pumps and other equipment sensitive to corrosion. Form stable technology allows the pipe to bend when you want it to and remain rigid when required.

Lastly, the limited expansion and smooth internal bore allows the pipe to be used in hot and cold water, as well as heating applications without deterioration in the pipe's size or shape. The high spec nature of the project meant that by having all the pipework in Uponor MLCP, the Specifier Optima was able to have a fast 'hassle-free' plumbing solution.