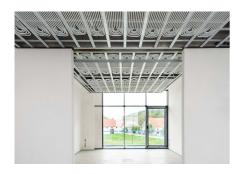

#### **Uponors roll**

Uponor Magna system on a total of 1,000 square metres | Uponor Thermatop M ceiling system on a total of 400 square metres | Uponor Klett underfloor heating on a total of 400 square metres

The buildings are heated and cooled with various surface temperature control systems from Uponor.