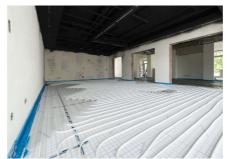

#### **Uponors roll**

Uponor Magna system on a total of 1,000 square metres | Uponor Thermatop M ceiling system on a total of 400 square metres | Uponor Klett underfloor heating on a total of 400 square metres

The buildings are heated and cooled with various surface temperature control systems from Uponor.