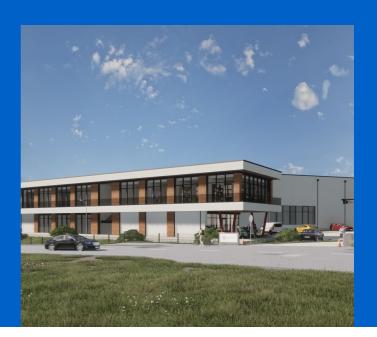

## The right system for every building

Top supply technology meets top lift technology

Butz Aufzüge GmbH has expanded its operations in Bergkirchen to include several new buildings. The specialist for high-quality lift systems also had high standards for its own construction project: heating and cooling is provided by various surface temperature control systems from Uponor.

## Top supply technology meets top lift technology

Picturesque landscape and a strong economy: the municipality of Bergkirchen in Upper Bavaria has both to offer. The pretty parish church of St Johann Baptist towers above the village and looks out over the Dachauer Moos. The Amper and Maisach rivers are perfect for hiking and relaxing in nature. With its five industrial estates and proximity to Munich, the municipality is an attractive business location. Butz Aufzüge GmbH has its headquarters here. Founded in 2010, the family business specialises in the planning and implementation of sophisticated lift systems, from passenger lifts and car lifts to bed and goods lifts. The company has grown considerably in recent years and needed more space. A number of new buildings have now been added to the existing buildings: a production and storage hall, an administration building, a single-storey intermediate building, an open garage and a private residence for the entrepreneurial family.