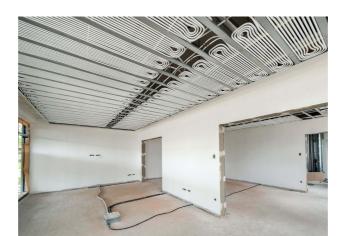

#### **Uponors roll**

Uponor Magna system on a total of 1,000 square metres | Uponor Thermatop M ceiling system on a total of 400 square metres | Uponor Klett underfloor heating on a total of 400 square metres

The buildings are heated and cooled with various surface temperature control systems from Uponor.