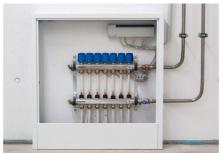

#### **Uponors roll**

Uponor Magna system on a total of 1,000 square metres | Uponor Thermatop M ceiling system on a total of 400 square metres | Uponor Klett underfloor heating on a total of 400 square metres

The buildings are heated and cooled with various surface temperature control systems from Uponor.