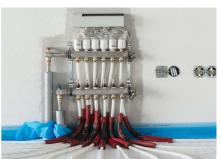

#### **Uponors roll**

Uponor Magna system on a total of 1,000 square metres | Uponor Thermatop M ceiling system on a total of 400 square metres | Uponor Klett underfloor heating on a total of 400 square metres

The buildings are heated and cooled with various surface temperature control systems from Uponor.