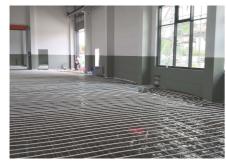

#### **Uponors roll**

Uponor Magna system on a total of 1,000 square metres | Uponor Thermatop M ceiling system on a total of 400 square metres | Uponor Klett underfloor heating on a total of 400 square metres

The buildings are heated and cooled with various surface temperature control systems from Uponor.