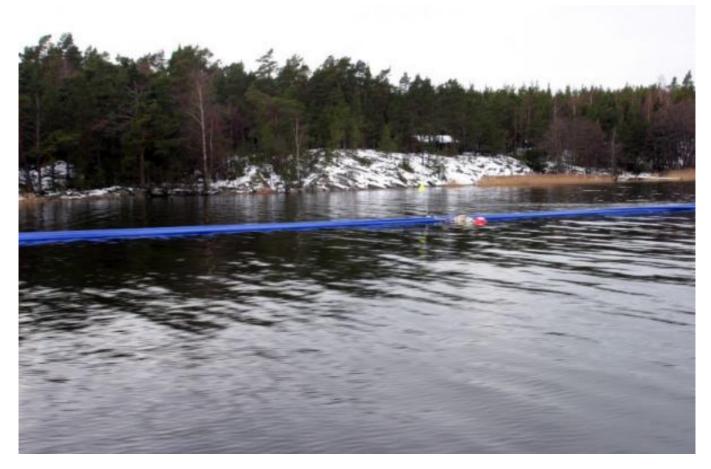

# ProFuse pressure pipe line provides drinking water to cottage owners in islands near by Uusikaupunki

14 km long ProFuse pressure water line was installed under the sea in Uusikaupunki 2009.

| Коротко про проєкт              |                            |  |
|---------------------------------|----------------------------|--|
| Location                        | Рік завершення будівництва |  |
| Uusikaupunki, Finland           | 2010                       |  |
| Тип будівлі                     | Product systems            |  |
| Комунальні об'єкти              | Водопостачання             |  |
| Тип проєкту                     |                            |  |
| Референс об'єкти                |                            |  |
| Партнери                        |                            |  |
|                                 |                            |  |
| enduser                         |                            |  |
| Uki-Kustavi saaristovesiosuusku | inta                       |  |
| specifier                       |                            |  |

Uki-Kustavi is a water utility company cooperative that was established in 2006. The main project for the cooperative in 2009 was to install a pressure water pipe line from Suukari to Humalkari. The main line is 14 km long and together with all the 170 branches, the length of the pressure water line in total is 66 km.

The most interesting part of the project is that the pressure pipe line is installed into the sea, and even to the bottom of the sea. When working at the sea, the weather is always the key question. It can delay the installation radically.

Kustavin Asentajat Ky won the installation contract. The excavator contractor of the project was Vestiö Oy. The water pressure pipe used in installation was Uponor's ProFuse pressure pipe for drinking water. The diameter of the pipe is ø 110 mm.