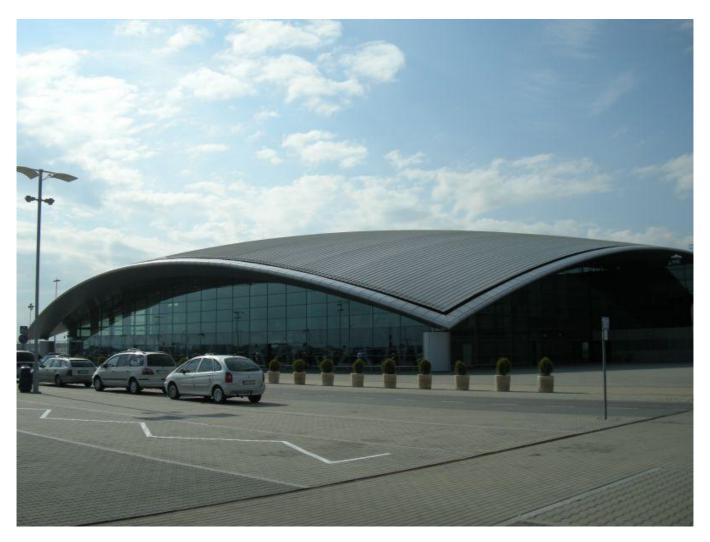

## Airport in Rzeszów

The International Rzeszów-Jasionka Airport is situated in the Podkarpacie Province – one of the most beautiful regions of Poland.

Considering the constant, successive development of Rzeszów –Jasionka, one cannot ignored new heavy investments such as a new administrative - technical base, petrol station and - above all – the refurbished and extended runway (3200 meter long and 45 meter wide), the second apron, as well as, taxiway. The most awaited investment in the Rzeszów-Jasionka Airport was the construction of a new passenger terminal building. After 15 months of construction, on 8 May 2012, the passenger service was moved to the new passenger terminal, which significantly changed the image of the Rzeszów-Jasionka Airport. One building combined departures and arrivals, which were supported by technical and commercial infrastructure. The New Terminal Building has three floors above ground and one underground.