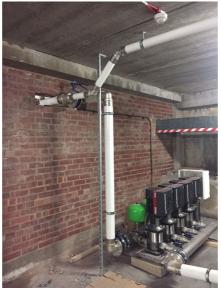

#### **Uponor Involvement**

Uponor engaged with the client at the design stage to provide a complete plumbing solution (Multi-Layer Composite Pipework and Quick and Easy fi ttings), that was easy to install and also hard to dismount. Due to the scale of the building, an initial concern was that there would be leaks in the pipework. Uponor's Quick and Easy (Q&E) solution helps eliminate leaks with its secure watertight connection. In total, Uponor provided a distribution manifold for each floor, which was made up of Multi-Layer Composite Pipework (MLCP) fittings. To ensure water was supplied to each apartment, PEX pipework was connected to the manifold with Q&E fittings.