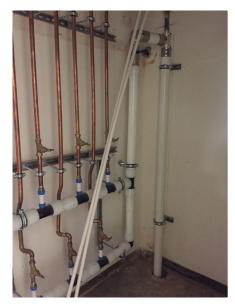

#### **Uponor Involvement**

Uponor engaged with the client at the design stage to provide a complete plumbing solution (Multi-Layer Composite Pipework and Quick and Easy fi ttings), that was easy to install and also hard to dismount. Due to the scale of the building, an initial concern was that there would be leaks in the pipework. Uponor's Quick and Easy (Q&E) solution helps eliminate leaks with its secure watertight connection. In total, Uponor provided a distribution manifold for each floor, which was made up of Multi-Layer Composite Pipework (MLCP) fittings. To ensure water was supplied to each apartment, PEX pipework was connected to the manifold with Q&E fittings.

#### **The Benefits**

In comparison to copper, MLCP pipework is quicker to install and prevents oxygen ingress. The client also benefited from less wastage and fewer fittings. Combining the MLCP pipework with Q&E fittings not only provided a secured connection, but also helped to help ensure the water pressure for each apartment was at an optimum level.