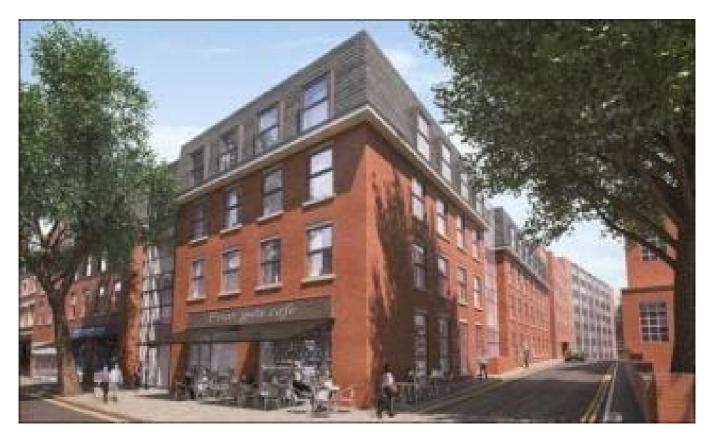

### Norman House Residential Development, Derby

To help address the housing shortage in Derby, an office block (Norman House) has been converted into 134apartments. As part of the conversion, electric heating, mains cold water distribution systems and hot water cylinders were installed in each room.