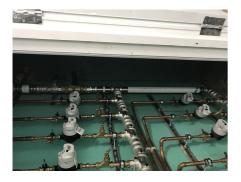

#### **Uponor Involvement**

Uponor engaged with the client at the design stage to provide a complete plumbing solution (Multi-Layer Composite Pipework and Quick and Easy fi ttings), that was easy to install and also hard to dismount. Due to the scale of the building, an initial concern was that there would be leaks in the pipework. Uponor's Quick and Easy (Q&E) solution helps eliminate leaks with its secure watertight connection. In total, Uponor provided a distribution manifold for each floor, which was made up of Multi-Layer Composite Pipework (MLCP) fittings. To ensure water was supplied to each apartment, PEX pipework was connected to the manifold with Q&E fittings.