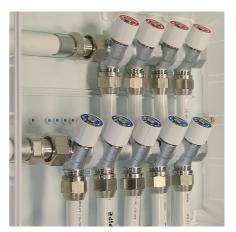

#### **Uponor Involvement**

Uponor engaged with the client at the design stage to provide a complete plumbing solution (Multi-Layer Composite Pipework and Quick and Easy fi ttings), that was easy to install and also hard to dismount. Due to the scale of the building, an initial concern was that there would be leaks in the pipework. Uponor's Quick and Easy (Q&E) solution helps eliminate leaks with its secure watertight connection. In total, Uponor provided a distribution manifold for each floor, which was made up of Multi-Layer Composite Pipework (MLCP) fittings. To ensure water was supplied to each apartment, PEX pipework was connected to the manifold with Q&E fittings.

#### **The Benefits**

In comparison to copper, MLCP pipework is quicker to install and prevents oxygen ingress. The client also benefited from less wastage and fewer fittings. Combining the MLCP pipework with Q&E fittings not only provided a secured connection, but also helped to help ensure the water pressure for each apartment was at an optimum level.