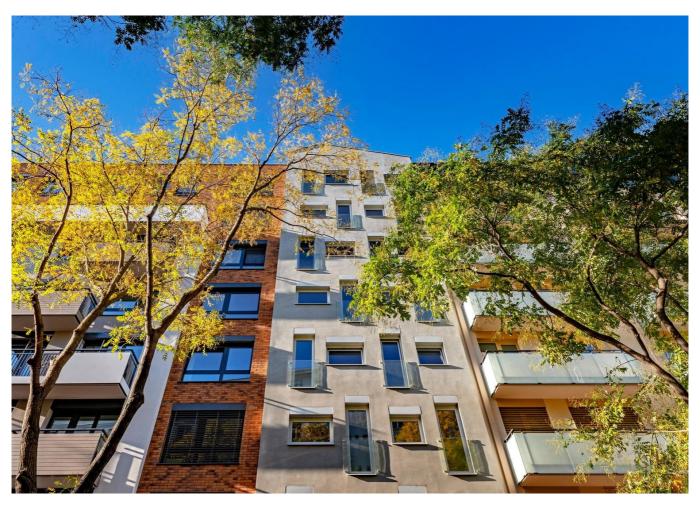

### Distribution system for a reference building in the center of Bratislava

A unique multifunctional project in the centre of Bratislava

#### **Partners**

 Heracle s.r.o., Galvaniho 8, 821 04 Bratislava

A unique multifunctional project in the centre of Bratislava on the site of the former Stein Brewery, offering timeless housing. The apartment section required a complete delivery of distribution pipelines and systems for mounting radiators using thermally insulated MLC piping ranging from 16 to 50 mm in diameter.