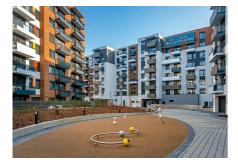

# Distribution system for a reference building in the center of Bratislava

### Distribution system for a reference building in the center of Bratislava

A unique multifunctional project in the centre of Bratislava

#### **Partners**

 Heracle s.r.o., Galvaniho 8, 821 04 Bratislava

A unique multifunctional project in the centre of Bratislava on the site of the former Stein Brewery, offering timeless housing. The apartment section required a complete delivery of distribution pipelines and systems for mounting radiators using thermally insulated MLC piping ranging from 16 to 50 mm in diameter.

## Distribution system for a reference building in the center of Bratislava