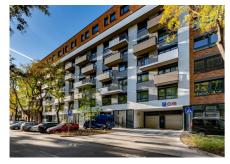

#### **Partners**

 Heracle s.r.o., Galvaniho 8, 821 04 Bratislava

A unique multifunctional project in the centre of Bratislava on the site of the former Stein Brewery, offering timeless housing. The apartment section required a complete delivery of distribution pipelines and systems for mounting radiators using thermally insulated MLC piping ranging from 16 to 50 mm in diameter.