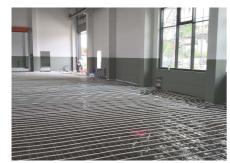

#### **Uponor involvement**

Uponor Magna system on a total of 1,000 square metres | Uponor Thermatop M ceiling system on a total of 400 square metres | Uponor Klett underfloor heating on a total of 400 square metres

The buildings are heated and cooled with various surface temperature control systems from Uponor.