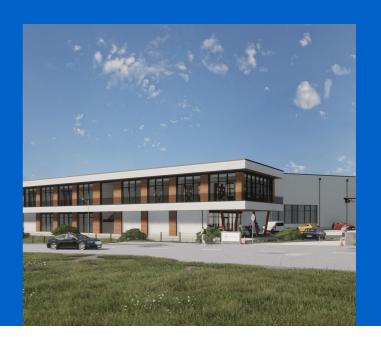

## The right system for every building

Top supply technology meets top lift technology

Butz Aufzüge GmbH has expanded its operations in Bergkirchen to include several new buildings. The specialist for high-quality lift systems also had high standards for its own construction project: heating and cooling is provided by various surface temperature control systems from Uponor.

## Top supply technology meets top lift technology

Picturesque landscape and a strong economy: the municipality of Bergkirchen in Upper Bavaria has both to offer. The pretty parish church of St Johann Baptist towers above the village and looks out over the Dachauer Moos. The Amper and Maisach rivers are perfect for hiking and relaxing in nature. With its five industrial estates and proximity to Munich, the municipality is an attractive business location. Butz Aufzüge GmbH has its headquarters here. Founded in 2010, the family business specialises in the planning and implementation of sophisticated lift systems, from passenger lifts and car lifts to bed and goods lifts. The company has grown considerably in recent years and needed more space. A number of new buildings have now been added to the existing buildings: a production and storage hall, an administration building, a single-storey intermediate building, an open garage and a private residence for the entrepreneurial family.