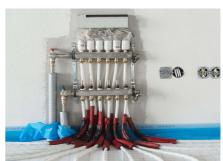

#### **Uponor involvement**

Uponor Magna system on a total of 1,000 square metres | Uponor Thermatop M ceiling system on a total of 400 square metres | Uponor Klett underfloor heating on a total of 400 square metres

The buildings are heated and cooled with various surface temperature control systems from Uponor.