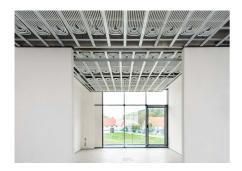

#### **Uponor involvement**

Uponor Magna system on a total of 1,000 square metres | Uponor Thermatop M ceiling system on a total of 400 square metres | Uponor Klett underfloor heating on a total of 400 square metres

The buildings are heated and cooled with various surface temperature control systems from Uponor.