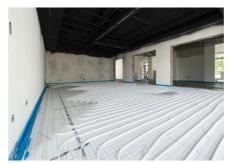

#### **Uponor involvement**

Uponor Magna system on a total of 1,000 square metres | Uponor Thermatop M ceiling system on a total of 400 square metres | Uponor Klett underfloor heating on a total of 400 square metres

The buildings are heated and cooled with various surface temperature control systems from Uponor.